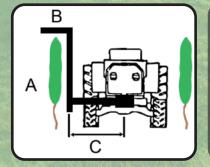

Configurations Available for a Variety of Trelis and Growing Styles. Contact BDi for full details.

Standard Manual Control

Optional Electric Joystick (Req. Tractor w/ Cab)

| MODEL            | Α     | В     | C (min/max) | Hyd. Flow |
|------------------|-------|-------|-------------|-----------|
| CRL V1 A 150+80  | 59"   | 31.5" | 23.5"/43"   | 4-5 GPM   |
| CRL V1 A 150+100 | 59"   | 39"   | 23.5"/43"   | 4-5 GPM   |
| CRL V1 A 180+80  | 70.5" | 31.5" | 23.5"/43"   | 4-5 GPM   |
| CRL V1 A 180+100 | 70.5" | 39"   | 23.5"/43"   | 4-5 GPM   |
| CRL V1 A 210+80  | 82.5" | 31.5" | 23.5"/43"   | 4-5 GPM   |
| CRL V1 A 210+100 | 82.5" | 39"   | 23.5"/43"   | 4-5 GPM   |

Only Specs for CRL Vision 1 L Shown. For specifications on other configurations contact BDi.