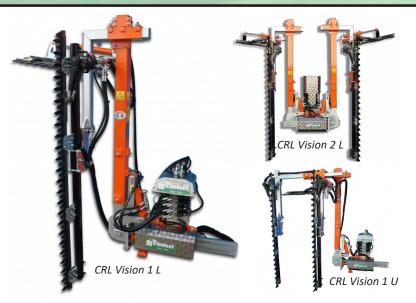

Rinieri's CRL Vision series provides a wide variety of options for your trimming and pruning needs. The CRL utilizes a sickle bar cutting system with double acting tooth and blade bars, ideal for cutting leaves and even the strongest vine shoots. The trimmers are mounted to a controlled frame with hydraulic movements that make it possible to cut any canopy design, regardless of terrain. All models are equipped with a breakaway protection system with spring return to cushion against unintended contact.

Only Specs for CRL Vision 1 L Shown. For specifications on other configurations contact BDi.