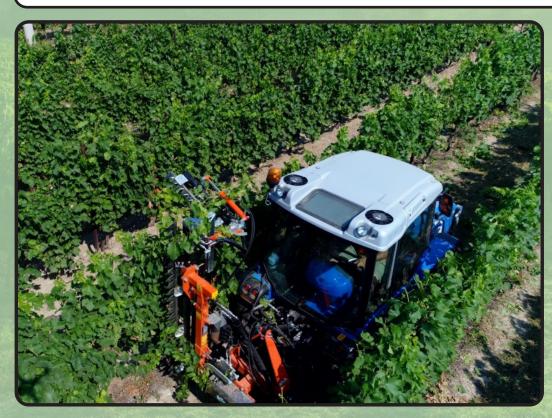

Rinieri's CRL Vision series provides a wide variety of options for your trimming and pruning needs. The CRL utilizes a sickle bar cutting system with double acting tooth and blade bars, ideal for cutting leaves and even the strongest vine shoots. The trimmers are mounted to a controlled frame with hydraulic movements that make it possible to cut any canopy design, regardless of terrain. All models are equipped with a breakaway protection system with spring return to cushion against unintended contact.